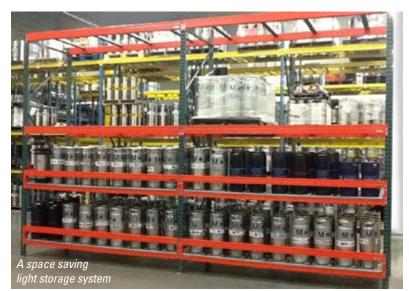

## **Space saving**

Ideal for Last In/First Out inventory rotation, the system allows you to easily store multiple product SKUs in a way that opens up valuable floor space. Your product is always easily accessible, with ergonomic access from either the front or back of the unit at any time.

# Imagine! You could store 32 1/6-barrel kegs in a FOUR by FOUR foot space!

Standard Depth (all designs): 42"

Environmentally friendly powder coat finish. Vertical uprights are Vista Green and horizontal beams are Poppy Orange.