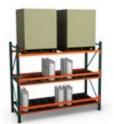

# Flow rack plus one level selective storage

*Kit contains: 2 uprights, 8 beams, 2 stop rails, 4 hat shape pallet supports and TEK screws, 4 anchors and 4 shims.* 

96" (includes 16 keg flow lanes, capacity: 64 kegs)