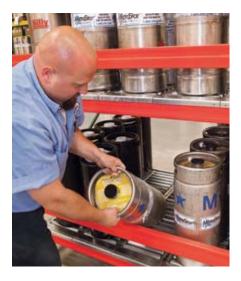

## **Space saving**

Ideal for Last In/First Out inventory rotation, the system allows you to easily store multiple product SKUs in a way that opens up valuable floor space. Your product is always easily accessible, with ergonomic access from either the front or back of the unit at any time.