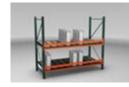

## Versatile

Multiple configuration options are available with up to two levels of roller system and up to two levels of traditional storage above.\*

# Flow rack plus two levels selective storage

Kit contains: 2 uprights, 10 beams, 2 stop rails, 8 hat shape pallet supports and TEK screws, 4 anchors and 4 shims.